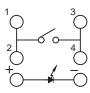

# ML6 Series



## **HOW TO ORDER**



### **SPECIFICATIONS**

RATING: 50mA, 12V DC

CONTACT RESISTANCE:  $100~\text{m}\Omega~\text{MAX}$ . INSULATION RESISTANCE:  $100~\text{M}\Omega~\text{MIN}$ . MECHANICAL LIFE: 300,000~cycles. OPERATING FORCE:  $160\pm50g$ 

**STROKE:** 0.25±0.10mm

OPERATING TEMPERATURE RANGE: -20°C to 70°C

## **MATERIALS**

**BASE:** High Temp Thermoplastic PA66, Black. **CAP:** High Temp Thermoplastic PA66, White. **CAP LOCK:** High Temp Thermoplastic PC, White.

STEM: High Temp Thermoplastic PBT.

CONTACT: Stainless Steel SUS301, With silver cladding

TERMINALS: Brass, With silver plating.

## **DIMENSION**

## ML6-H2T2BQA



4

## **CIRCUIT**



### P.C.B LAYOUT