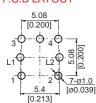

# ML6 Series



## **HOW TO ORDER**



### **SPECIFICATIONS**

RATING: 50mA, 12V DC

CONTACT RESISTANCE:  $100~\text{m}\Omega~\text{MAX}$ . INSULATION RESISTANCE:  $100~\text{M}\Omega~\text{MIN}$ . MECHANICAL LIFE: 300,000~cycles. OPERATING FORCE:  $160\pm50g$ 

**STROKE:** 0.25±0.10mm

OPERATING TEMPERATURE RANGE: -20°C to 70°C

## **MATERIALS**

**BASE:** High Temp Thermoplastic PA66, Black. **CAP:** High Temp Thermoplastic PA66, White. **CAP LOCK:** High Temp Thermoplastic PC, White.

STEM: High Temp Thermoplastic PBT.

CONTACT: Stainless Steel SUS301, With silver cladding

TERMINALS: Brass, With silver plating.

## **DIMENSION**

## ML6-H2T2BQA



4

## **CIRCUIT**



### P.C.B LAYOUT