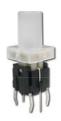

# ML6 Series

## **MATERIALS**

**BASE:** High Temp Thermoplastic PA66, Black. **CAP:** High Temp Thermoplastic PA66, White. **CAP LOCK:** High Temp Thermoplastic PC, White.

STEM: High Temp Thermoplastic PBT.

CONTACT: Stainless Steel SUS301, With silver cladding