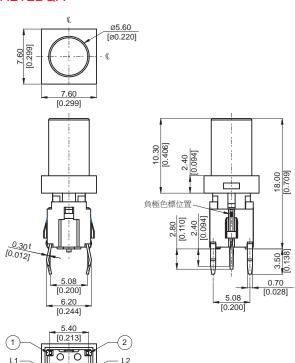

## **DIMENSION**

**STROKE:** 0.25±0.10mm

OPERATING TEMPERATURE RANGE: -20°C to 70°C