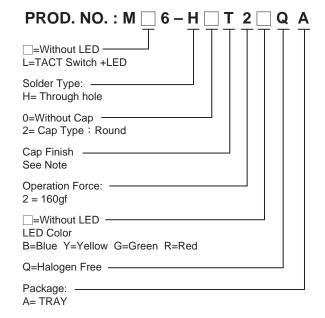

# ML6 Series



## **HOW TO ORDER**



### **SPECIFICATIONS**

RATING: 50mA, 12V DC

CONTACT RESISTANCE:  $100~\text{m}\Omega~\text{MAX}$ . INSULATION RESISTANCE:  $100~\text{M}\Omega~\text{MIN}$ . MECHANICAL LIFE: 300,000~cycles. OPERATING FORCE:  $160\pm50g$ 

**STROKE:** 0.25±0.10mm

OPERATING TEMPERATURE RANGE: -20°C to 70°C

## **MATERIALS**

**BASE:** High Temp Thermoplastic PA66, Black. **CAP:** High Temp Thermoplastic PA66, White. **CAP LOCK:** High Temp Thermoplastic PC, White.

STEM: High Temp Thermoplastic PBT.

CONTACT: Stainless Steel SUS301, With silver cladding

TERMINALS: Brass, With silver plating.

## **DIMENSION**

## ML6-H2T2BQA



4

## **CIRCUIT**



### P.C.B LAYOUT