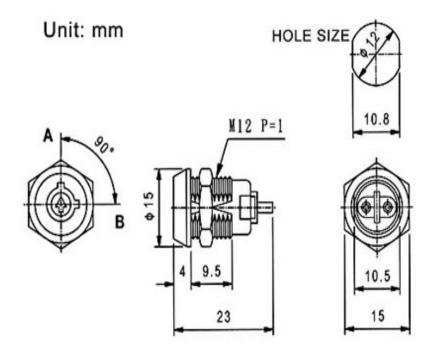

## **DESCRIPTION:**

- Zinc alloy die cast housing and cylinder.
- Bright chrome plated standard.
- No pin tumbler mechanism.
- Zinc alloy tubular keys, chrome plated.
- Key withdrawals in both positions only.
- Silver plated contacts and terminals.
- 2 position (off-on) 2 terminals.
- Hex nut or speed clip mounted.
- 1 combination only.