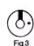

## **KEY-PULL FIGURES:**

- O -Off Position
- -Indicates Key-Pull
- Indicates No Key-Pull

| Fig. No. | Lock<br>Number | Pole | Positions | Terminals | Key Pulls | Turn | •   | ⊕  | Туре |
|----------|----------------|------|-----------|-----------|-----------|------|-----|----|------|
| 1        | S126-1         | 1    | 2         | 2         | 1         | 90°  | Off | On | SPST |
| 2        | S126-2         | 1    | 2         | 2         | 2         | 90 ° | Off | On | SPST |
| 3        | S146-1         | 1    | 2         | 4         | 1         | 90 ° | On  | On | SPDT |
| 4        | S146-2         | 1    | 2         | 4         | 2         | 90°  | On  | On | SPDT |