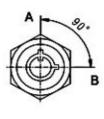

## **KEY-PULL FIGURES:**

- O -Off Position
- -Indicates Key-Pull
- Indicates No Key-Pull

| Fig. No. | Lock<br>Number | Pole | Positions | Terminals | Key Pulls | Turn | •   | ⊕  | Туре |
|----------|----------------|------|-----------|-----------|-----------|------|-----|----|------|
| 1        | S126-1         | 1    | 2         | 2         | 1         | 90°  | Off | On | SPST |
| 2        | S126-2         | 1    | 2         | 2         | 2         | 90 ° | Off | On | SPST |
| 3        | S146-1         | 1    | 2         | 4         | 1         | 90 ° | On  | On | SPDT |
| 4        | S146-2         | 1    | 2         | 4         | 2         | 90°  | On  | On | SPDT |