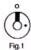

## **KEY-PULL FIGURES:**

- O -Off Position
- -Indicates Key-Pull
- Indicates No Key-Pull

| Fig. No. | Lock<br>Number | Pole | Positions | Terminals | Key Pulls | Turn | •   | ⊕  | Туре |
|----------|----------------|------|-----------|-----------|-----------|------|-----|----|------|
| 1        | S126-1         | 1    | 2         | 2         | 1         | 90°  | Off | On | SPST |
| 2        | S126-2         | 1    | 2         | 2         | 2         | 90 ° | Off | On | SPST |
| 3        | S146-1         | 1    | 2         | 4         | 1         | 90 ° | On  | On | SPDT |
| 4        | S146-2         | 1    | 2         | 4         | 2         | 90°  | On  | On | SPDT |