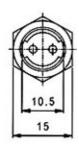

#### **DESCRIPTION:**

- Zinc alloy die cast housing and cylinder.
- Bright chrome plated standard.
- 4 pin tumbler mechanism.
- Steel made tubular keys, nickel plated.
- Key may be withdrawn in one or both positions.
- Silver plated contacts and terminals.
- S126 2 position (off-on) 2 terminals.
- S146 2 position (on-on) 4 terminals.
- Hex nut mounted.
- All keyed alike or one combination per 100pcs standard.
- 150 combinations available.