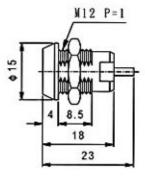

#### **DESCRIPTION:**

- Zinc alloy die cast housing and cylinder.
- Bright chrome plated standard.
- 4 pin tumbler mechanism.
- Steel made tubular keys, nickel plated.
- Key may be withdrawn in one or both positions.
- Silver plated contacts and terminals.
- S126 2 position (off-on) 2 terminals.
- S146 2 position (on-on) 4 terminals.
- Hex nut mounted.
- All keyed alike or one combination per 100pcs standard.
- 150 combinations available.