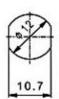

## **MICRO SWITCH LOCK**

# Unit: mm

# HOLE SIZE









#### **DESCRIPTION:**

- Zinc alloy die cast housing and cylinder.
- Bright chrome plated standard.
- 4 pin tumbler mechanism.
- Steel made tubular keys, nickel plated.
- Key may be withdrawn in one or both positions.
- Silver plated contacts and terminals.
- S126 2 position (off-on) 2 terminals.
- S146 2 position (on-on) 4 terminals.
- Hex nut mounted.
- All keyed alike or one combination per 100pcs standard.
- 150 combinations available.

## **KEY-PULL FIGURES:**

- O -Off Position
- -Indicates Key-Pull
- Indicates No Key-Pull









| Fig. No. | Lock<br>Number | Pole | Positions | Terminals | Key Pulls | Turn | •   | ⊕  | Туре |
|----------|----------------|------|-----------|-----------|-----------|------|-----|----|------|
| 1        | S126-1         | 1    | 2         | 2