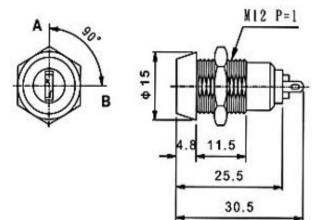

## MICRO SWITCH LOCK

Unit: mm

HOLE SIZE

## **DESCRIPTION:**

- Zinc alloy die cast housing.
- Stainless steel capped bezel.
- Bright chrome plated standard.
- 4 disc tumbler mechanism.
- Brass keys, nickel plated.
- Key may be withdrawn in one or both positions.
- Silver plated contacts and terminals.
- S1091BA key with plastic cover.
- 2 position (off-on) 2 terminals.
- Hex nut mounted.
- All keyed alike or 20 combinations standard.
- 20 combinations available.