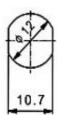

## MICRO SWITCH LOCK

Unit: mm

HOLE SIZE







## **DESCRIPTION:**

- Zinc alloy die cast housing.
- Stainless steel capped bezel.
- Bright chrome plated standard.
- 4 disc tumbler mechanism.
- Brass keys, nickel plated.
- Key may be withdrawn in one or both positions.
- Silver plated contacts and terminals.
- S1091BA key with plastic cover.
- 2 position (off-on) 2 terminals.
- Hex nut mounted.
- All keyed alike or 20 combinations standard.
- 20 combinations available.

## **KEY-PULL FIGURES:**

- O -Off Position
- -Indicates Key-Pull
- -Indicates No Key-Pull



| ` | ٠. |   | _ | • |
|---|----|---|---|---|
| F | ij | à |   |   |
|   | 7  | _ |   |   |

| Fig. No. | Lock<br>Number | Pole | Positions | Terminals | Key<br>Pulls | Turn | •   | •  | Туре |
|----------|----------------|------|-----------|-----------|--------------|---