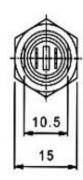

## MICRO SWITCH LOCK

Unit: mm

HOLE SIZE







## **DESCRIPTION:**

- Zinc alloy die cast housing.
- Stainless steel capped bezel.
- Bright chrome plated standard.
- 4 disc tumbler mechanism.
- Brass keys, nickel plated.
- Key may be withdrawn in one or both positions.
- Silver plated contacts and terminals.
- S1091BA key with plastic cover.
- 2 position (off-on) 2 terminals.
- Hex nut mounted.
- All keyed alike or 20 combinations standard.
- 20 combinations available.

## **KEY-PULL FIGURES:**

- O -Off Position
- -Indicates Key-Pull
- -Indicates No Key-Pull



| ` | ٠. |   | _ | • |
|---|----|---|---|---|
| F | ij | à |   |   |
|   | 7  | _ |   |   |

| Fig. No. | Lock<br>Number | Pole | Positions | Terminals | Key<br>Pulls | Turn | •   | •  | Туре |
|----------|----------------|------|-----------|-----------|--------------|------|