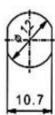

## MICRO SWITCH LOCK

Unit: mm

HOLE SIZE







## **DESCRIPTION:**

- Zinc alloy die cast housing and plastic cylinder.
- Stainless steel capped bezel.
- Bright chrome plated standard.
- 4 disc tumbler mechanism.
- Brass keys, nickel plated.
- Key may be withdrawn in one or both positions.
- Silver plated contacts and terminals.
- S1091BA key with plastic cover.
- 2 position (off-on) 2 terminals.
- Hex nut mounted.
- All keyed alike or 20 combinations standard.
- 20 combinations available.

## **KEY-PULL FIGURES:**

- O -Off Position
- -Indicates Key-Pull
- Indicates No Key-Pull





g.1 F

| Fig. No. | Lock<br>Number | Pole | Positions | Terminals | Key<br>Pulls | Turn | •   | $\odot$ | Туре |
|----------|----------------|------|-----------|-----------|--------------|------|-----|---------|------|
| 1        | S1091B-1       | 1