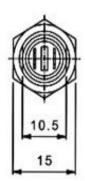

## MICRO SWITCH LOCK

Unit: mm

HOLE SIZE







## **DESCRIPTION:**

- Zinc alloy die cast housing and plastic cylinder.
- Stainless steel capped bezel.
- Bright chrome plated standard.
- 4 disc tumbler mechanism.
- Brass keys, nickel plated.
- Key may be withdrawn in one or both positions.
- Silver plated contacts and terminals.
- S1091BA key with plastic cover.
- 2 position (off-on) 2 terminals.
- Hex nut mounted.
- All keyed alike or 20 combinations standard.
- 20 combinations available.

## **KEY-PULL FIGURES:**

- O -Off Position
- -Indicates Key-Pull
- Indicates No Key-Pull





g.1 F

| Fig. No. | Lock<br>Number | Pole | Positions | Terminals | Key<br>Pulls | Turn | •   | $\odot$ | Туре |
|----------|----------------|------|-----------|-----------|--------------|------|-----|---------|------|
| 1        | S1091B-1       | 1