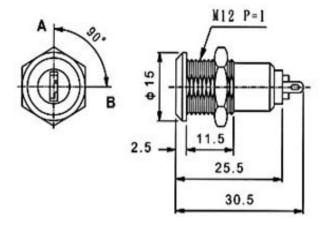

## **DESCRIPTION:**

- Zinc alloy die cast housing and plastic cylinder.
- Stainless steel capped bezel.
- Bright chrome plated standard.
- 4 disc tumbler mechanism.
- Brass keys, nickel plated.
- Key may be withdrawn in one or both positions.
- Silver plated contacts and terminals.
- S1091BA key with plastic cover.
- 2 position (off-on) 2 terminals.
- Hex nut mounted.
- All keyed alike or 20 combinations standard.
- 20 combinations available.