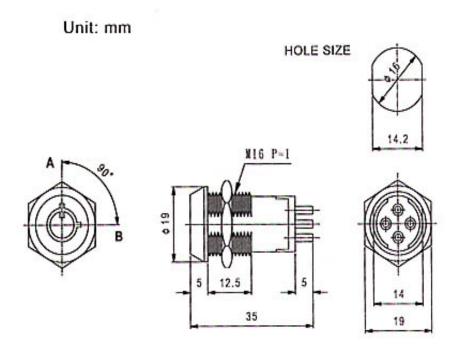

## **MID-SIZE SWITCH LOCK**

## **DESCRIPTION:**

- Zinc alloy die cast housing and cylinder.
- Bright chrome plated standard.
- 7 pin tumbler mechanism.
- Zinc alloy tubular keys, chrome plated, with plastic cover.
- Key may be withdrawn in one or both positions.
- Silver plated contacts and terminals.
- 2 position (on-on) 4 terminals.
- Hex nut mounted.
- All keyed alike or one combination per 100pcs standard.
- 10000 combinations available.