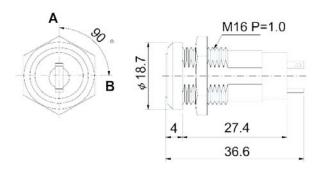

## **MID-SIZE SWITCH LOCK**

# Unit: mm

#### **DESCRIPTION:**

- Zinc alloy die cast housing and cylinder.
- Satin nickel plated standard.
- 5 disc tumbler mechanism.
- Brass keys, nickel plated.
- Key withdrawals in both positions only.
- Golden plated contacts and terminals.
- 2 position (on-on) 3 terminals.
- Hex nut mounted.
- All keyed alike or 25 combinations standard.
- •100 combinations available.

### **KEY-PULL FIGURES:**

- O -Off Position
- -Indicates Key-Pull
- Indicates No Key-Pull

Fig.

| Fig. No. | Lock<br>Number | Pole | Positions | Terminals | Key Pulls | Turn | •  | <b>⊕</b> | Туре |
|----------|----------------|------|-----------|-----------|-----------|------|----|----------|------|
| 1        | S335-2         | 1    | 2         | 3         | 2         | 90 ° | On | On       | SPST |