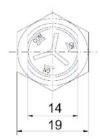

## **MID-SIZE SWITCH LOCK**

# Unit: mm

### Recommended hole size







#### **DESCRIPTION:**

- Zinc alloy die cast housing and cylinder.
- Satin nickel plated standard.
- 5 disc tumbler mechanism.
- Brass keys, nickel plated.
- Key withdrawals in both positions only.
- Golden plated contacts and terminals.
- 2 position (on-on) 3 terminals.
- Hex nut mounted.
- All keyed alike or 25 combinations standard.
- •100 combinations available.

### **KEY-PULL FIGURES:**

- O -Off Position
- -Indicates Key-Pull
- Indicates No Key-Pull



Fig.

| Fig. No. | Lock<br>Number | Pole | Positions | Terminals | Key Pulls | Turn | •  | <b>⊕</b> | Туре |
|----------|----------------|------|-----------|-----------|-----------|------|----|----------|------|
| 1        | S335-2         | 1    | 2         | 3         | 2         | 90 ° | On | On       | SPST |