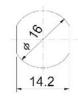

## **MID-SIZE SWITCH LOCK**

# Unit: mm

### Recommended hole size







#### **DESCRIPTION:**

- Zinc alloy die cast housing and cylinder.
- Satin nickel plated standard.
- 5 disc tumbler mechanism.
- Brass keys, nickel plated.
- Key withdrawals in both positions only.
- Golden plated contacts and terminals.
- 2 position (on-on) 3 terminals.
- Hex nut mounted.
- All keyed alike or 25 combinations standard.
- •100 combinations available.

### **KEY-PULL FIGURES:**

- O -Off Position
- -Indicates Key-Pull
- Indicates No Key-Pull



Fig.

| Fig. No. | Lock<br>Number | Pole | Positions | Terminals | Key Pulls | Turn | •  | <b>⊕</b> | Туре |
|----------|----------------|------|-----------|-----------|-----------|------|----|----------|------|
| 1        | S335-2         | 1    | 2         | 3         | 2         | 90 ° | On | On       | SPST |