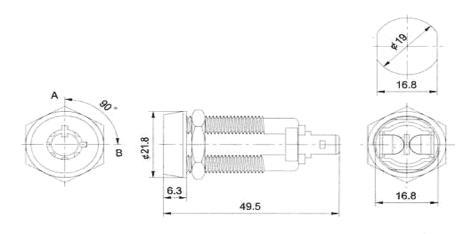

## Recommended hole size

Unit: mm

## **DESCRIPTION:**

- Zinc alloy die cast housing and plastic cylinder.
- Bright chrome plated standard.
- 7 pin tumbler mechanism.
- Steel made tubular keys, nickel plated.
- Key may be withdrawn in one or both positions.
- •Silver plated contacts and terminals.
- S212Z 2 position (off-on) 2 spade terminals.
- S212ZA 2 position (off-on) 2 spade terminals, spring loaded for momentary contact.
- Hex nut mounted.
- All keyed alike or one combination per 100pcs standard.
- •10000 combinations available.